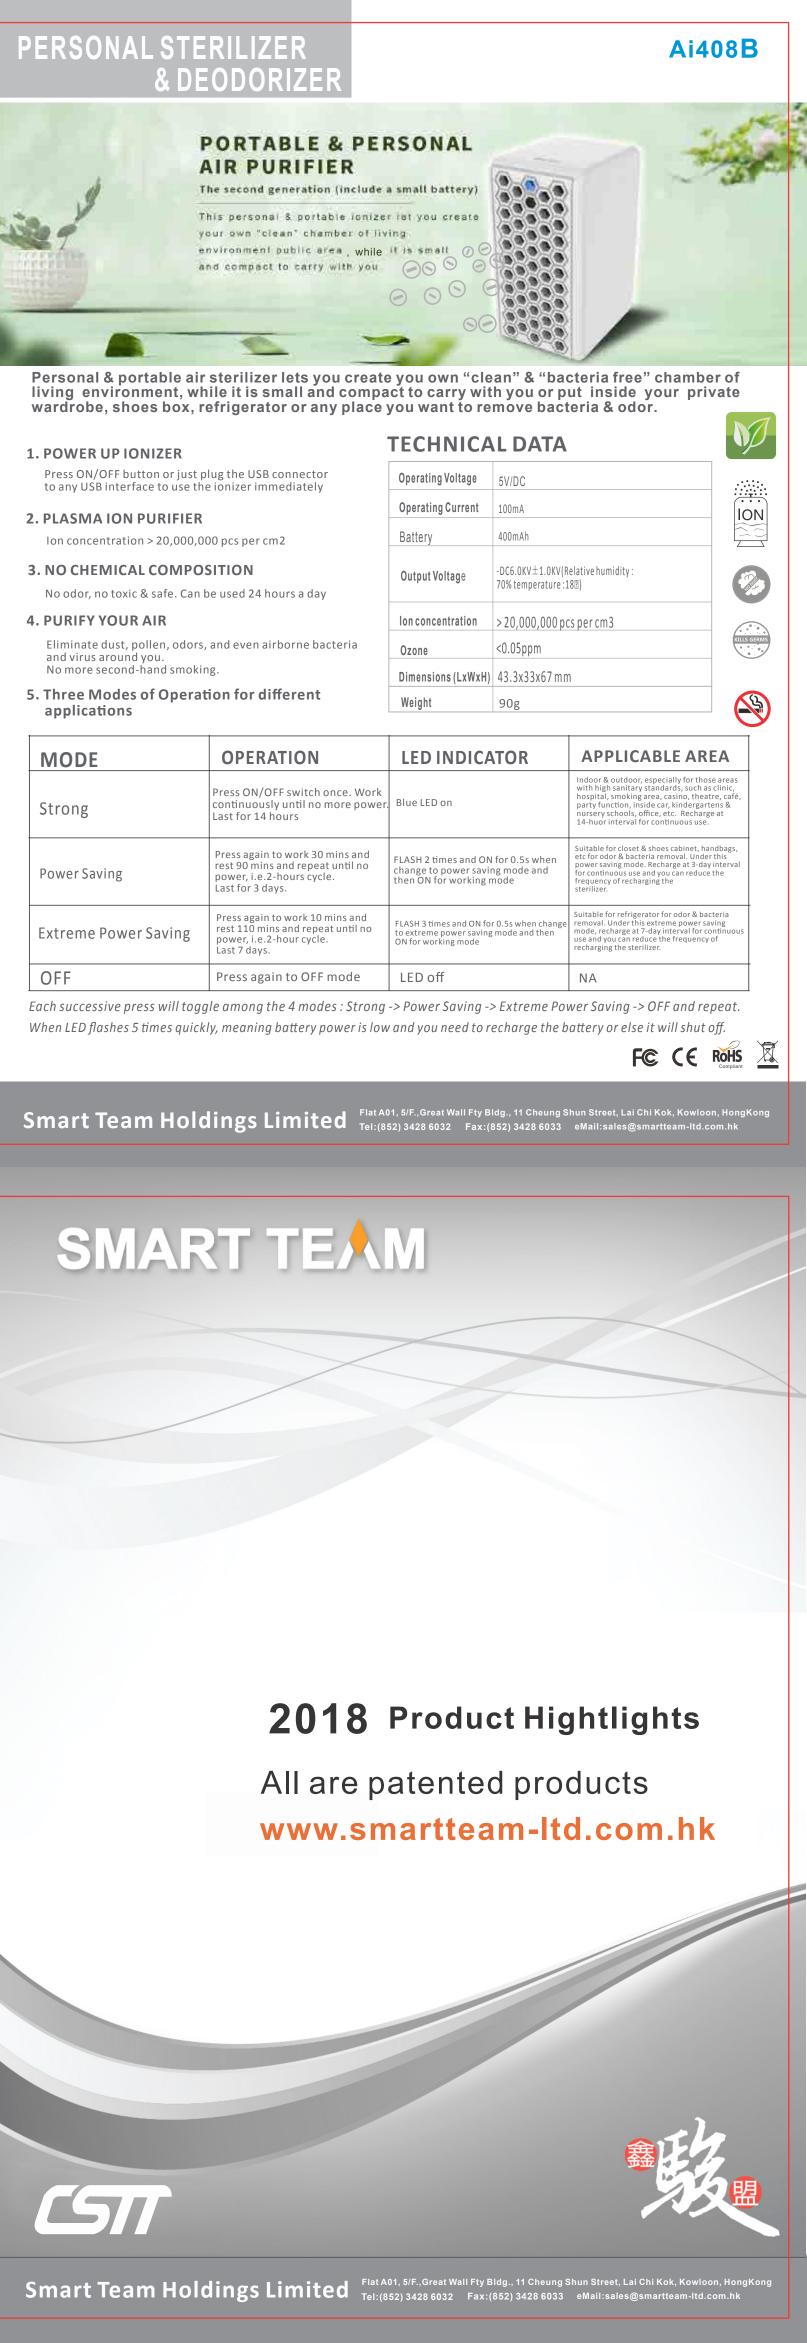

# and compact to carry with you

| Personal & portable air sterilizer lets you create you o<br>living environment, while it is small and compact to o<br>wardrobe, shoes box, refrigerator or any place you wa |
|-----------------------------------------------------------------------------------------------------------------------------------------------------------------------------|
|                                                                                                                                                                             |

| . POWER UP IONIZER                                               |                                                                                                                                                                                                                                | TECH                                            |
|------------------------------------------------------------------|--------------------------------------------------------------------------------------------------------------------------------------------------------------------------------------------------------------------------------|-------------------------------------------------|
| Press ON/OFF button or just p<br>to any USB interface to use the |                                                                                                                                                                                                                                | Operating                                       |
| . PLASMA ION PURIFIER                                            |                                                                                                                                                                                                                                | Operating                                       |
| Ion concentration > 20,000,00                                    | 00 pcs per cm2                                                                                                                                                                                                                 | Battery                                         |
| No odor, no toxic & safe. Can b                                  | SITION                                                                                                                                                                                                                         | Output Vo                                       |
| . PURIFY YOUR AIR                                                |                                                                                                                                                                                                                                | lon concei                                      |
| Eliminate dust, pollen, odors,<br>and virus around you.          |                                                                                                                                                                                                                                | Ozone                                           |
| No monto cocond bond ano alcin                                   | g.                                                                                                                                                                                                                             |                                                 |
| No more second-hand smokin                                       |                                                                                                                                                                                                                                | Dimensior                                       |
| . Three Modes of Operat                                          |                                                                                                                                                                                                                                | Dimensior<br>Weight                             |
|                                                                  |                                                                                                                                                                                                                                |                                                 |
| . Three Modes of Operat                                          |                                                                                                                                                                                                                                |                                                 |
| Three Modes of Operat<br>applications<br>MODE                    | ion for different                                                                                                                                                                                                              | Weight                                          |
| . Three Modes of Operat<br>applications                          | ion for different<br>OPERATION<br>Press ON/OFF switch once. Work<br>continuously until no more power.                                                                                                                          | Weight                                          |
| . Three Modes of Operat<br>applications<br>MODE<br>Strong        | ion for different<br>OPERATION<br>Press ON/OFF switch once. Work<br>continuously until no more power.<br>Last for 14 hours<br>Press again to work 30 mins and<br>rest 90 mins and repeat until no<br>power, i.e.2-hours cycle. | Weight LED I Blue LED o FLASH 2 tin change to p |