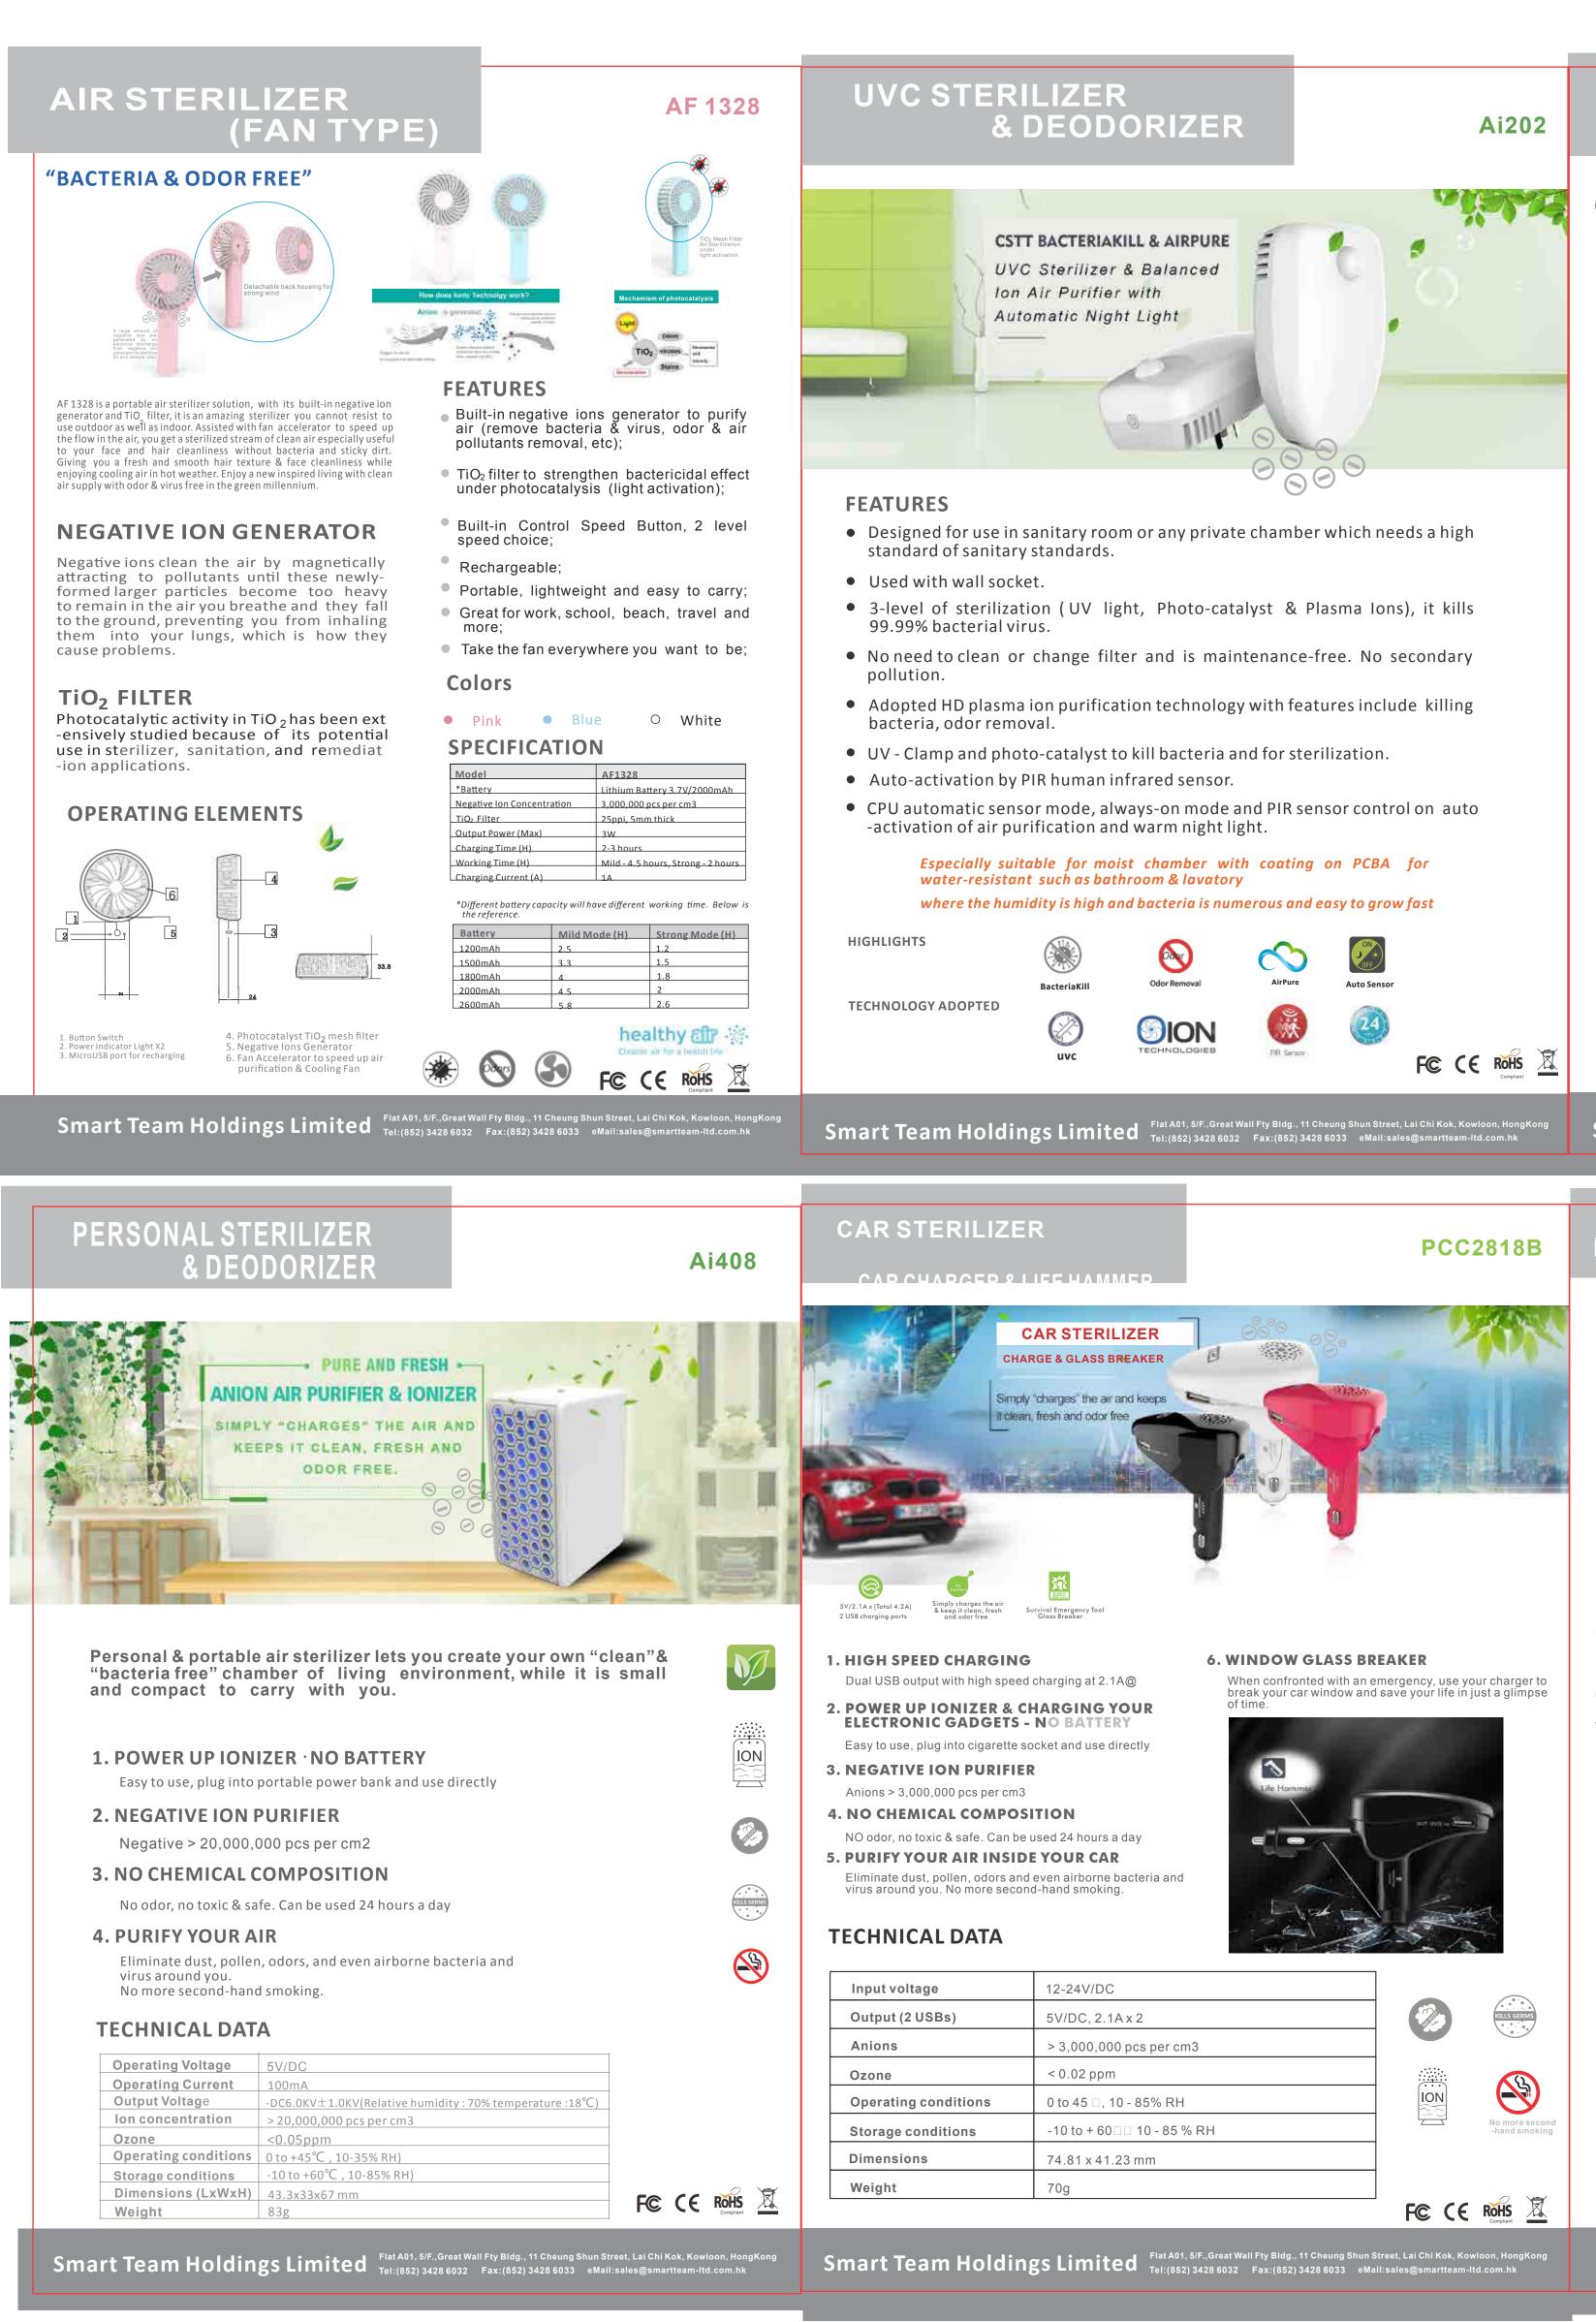

### **OPERATING ELEMENTS**

- 1.ON/OFF Switch
- 2.Light Sensor & Power Indicator Light
- 3.Ventilation Slot (IN) 4.Ventilation Slot (OUT)
- 5.Night Light over top housing
- 6.Power Plug (US), can be in different country standard plug type