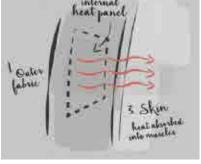

# FEATURE:

Our CSTT brand insulated, heated vest provides instantactive heat with the push of abutton by using Far Infrared technology (FIR) with wavelenght range of 0.95µm. This lightweight garment utilizes our 3 modes (Low-Med-High) of heating system (Micro-thin carbon fibers) with 2 panels at the left & right waist and 1 panel on the back. The CSTT  $\mathsf{FIR}$  heated vest is powered by external power bank with built-in microprocessor controller that allows you to regulate the temperature output between 3 different modes.